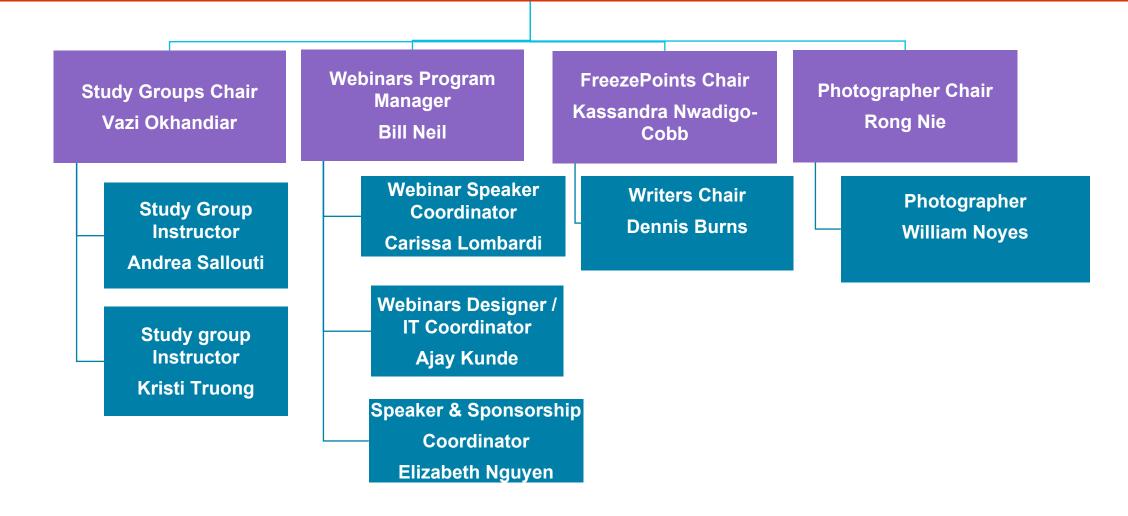

#### Director of Education Josh Merkle

Education Support
Specialist
Dan Ross

Registration
Manager
Belinda Watson

IT/Education Support Specialist

Fion Yuen

Digital Communication Manager Alevtyna Mozolyuk

Past Education
Director
Ravi Dhiman